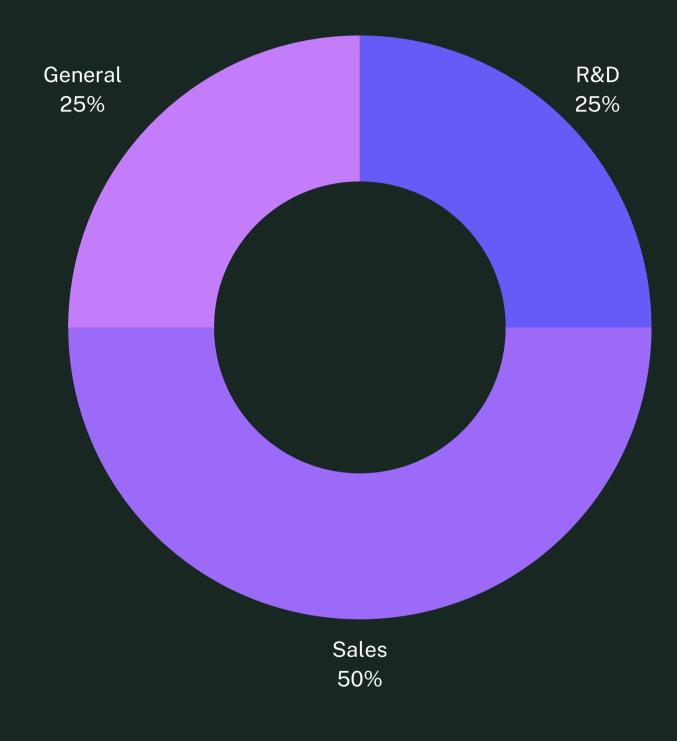

## Seeking 1.5M PLN (350K €)

First 12 month investment funds allocation

Research and Development

0.36 M PLN

Sales & Marketing

0.74 M PLN

General, Administrative, Other

0.40 M PLN

TOTAL

1.5 M PLN

We can 5x current revenues to 1.5 M PLN annually within the first 12 months from investment