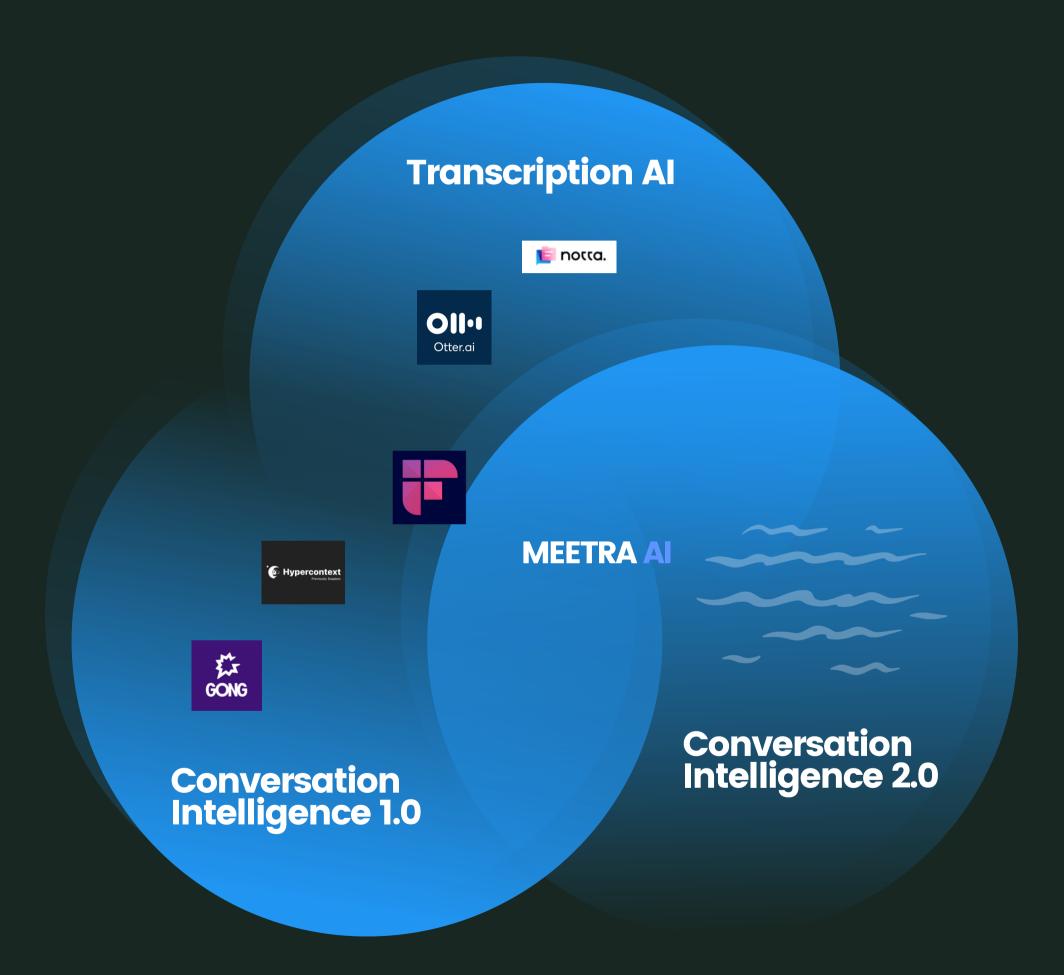

## Competitors

#### **Transcription Al**

Recording, Transcribing and Summarizing human conversations

#### Conversation Intelligence 1.0

Natural Language Processing Based Analytics

#### Conversation Intelligence 2.0

Analyzing Sentiment, Energy, Emotions, Interactions and more from raw audio in addition to Transcription and NLP