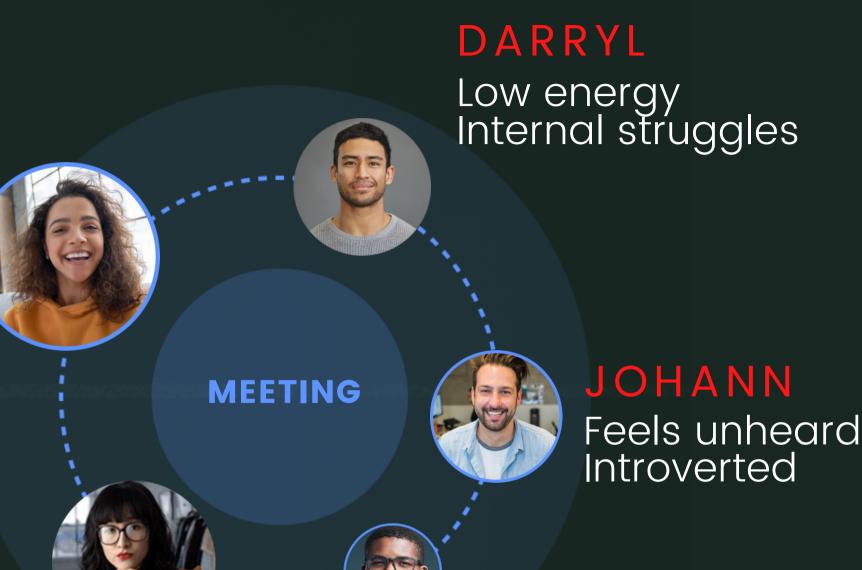

## WHY IS IT FAILING THEN?

I want in-person interaction that cannot be measured by productivity alone

JOHANN
DEVELOPER
I feel disconnected
from the culture and
its people

Executives believe 2 out of 3 workers will quit because of feeling disconnected

## HOW DISCONNECT HAPPENS

NEELA

Has bad internet Afraid of losing job

ALICE LEADER

Talks A LOT

Fear of taking feedback

LANEY

Tunes out, thinks of quitting