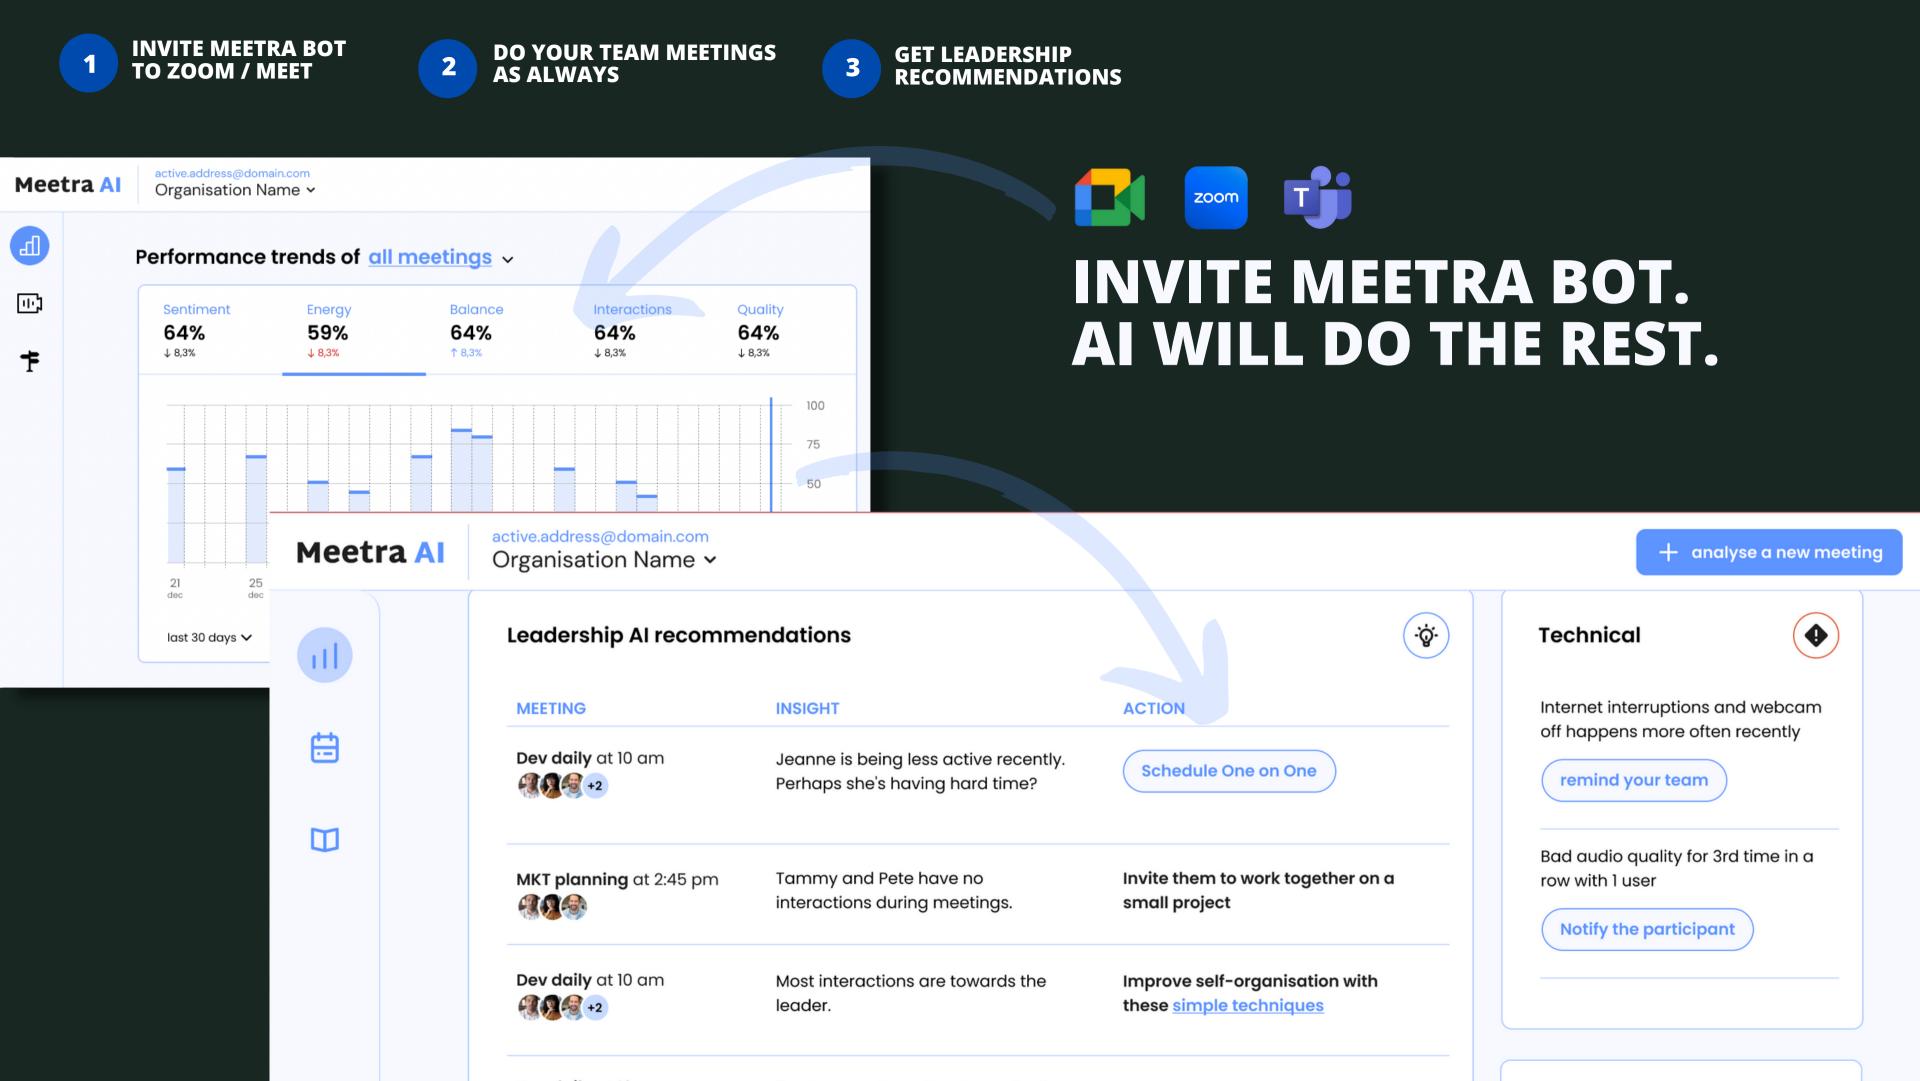

## USE AI TO MEASURE ORG WELL BEING

Invite Meetra BOT and let the AI tell you about your teams' trajectory

## IMPROVE EXECS CONNECTION W/TEAMS

Meetra helps executives and leaders to easily connect to their teams' challenges

## TAP INTO ORG CONVERSATIONS

Full X-Ray for all organisation Meetings

#### IMPROVE TEAM SELF-ORGANISATION

Using Meetra teams naturally move towards-self organisation away from the top-down model

#### GIVE HR TOOLS TO HELP YOUR PEOPLE

Introduce HR Dashboard early warning system for burnout