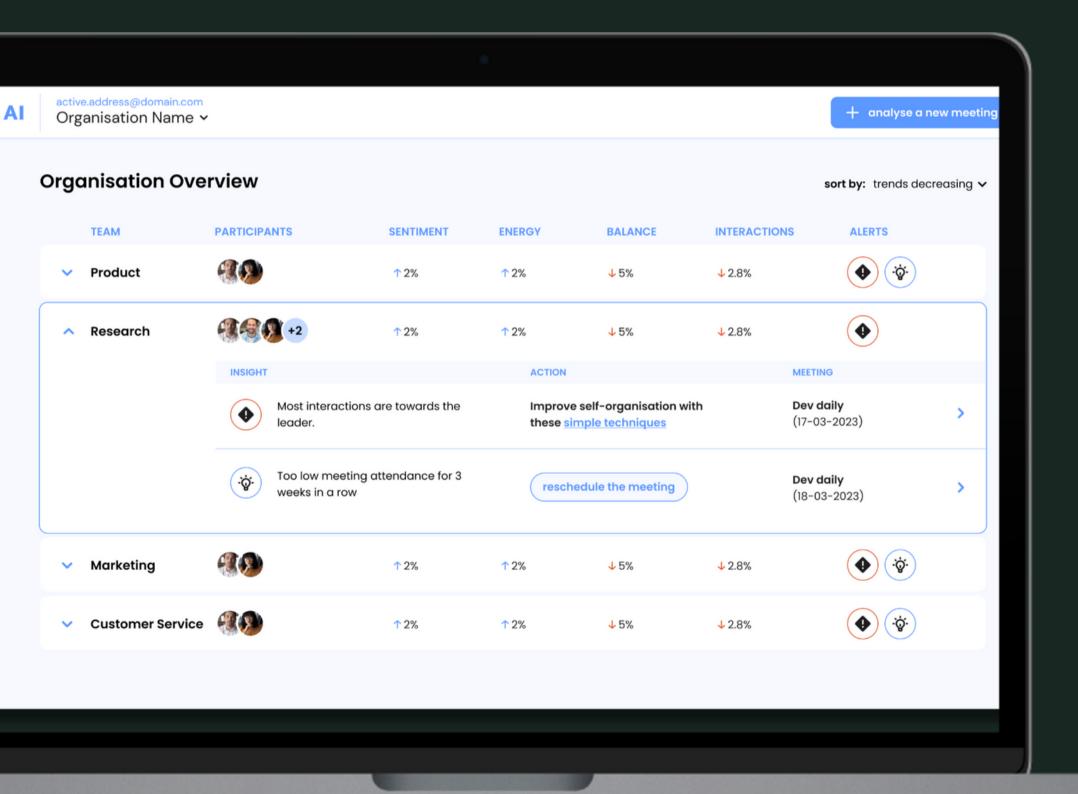

#### **EXECUTIVE DASHBOARDS FOR CEOS**

MONITOR ENTIRE ORGANISATION FROM ONE CONTROL CENTER

#### WELL-BEING DASHBOARDS FOR HR

#### BURNOUT ETC PSYCHOLOGICAL FLAGS THAT REQUIRE ATTENTION AND/OR TRAINING

## USE AI TO MEASURE ORG WELL BEING

Invite Meetra BOT and let the AI tell you about your teams' trajectory

## IMPROVE EXECS CONNECTION W/TEAMS

Meetra helps executives and leaders to easily connect to their teams' challenges

## TAP INTO ORG CONVERSATIONS

Full X-Ray for all organisation Meetings

## MAKE REMOTE DEFAULT WITHOUT RISK

By increasing human connection bandwith between leaders and team members we help build sustainable teams

#### IMPROVE TEAM SELF-ORGANISATION

Using Meetra teams naturally move towards-self organisation away from the top-down model

#### GIVE HR TOOLS TO HELP YOUR PEOPLE

Introduce HR Dashboard early warning system for burnout