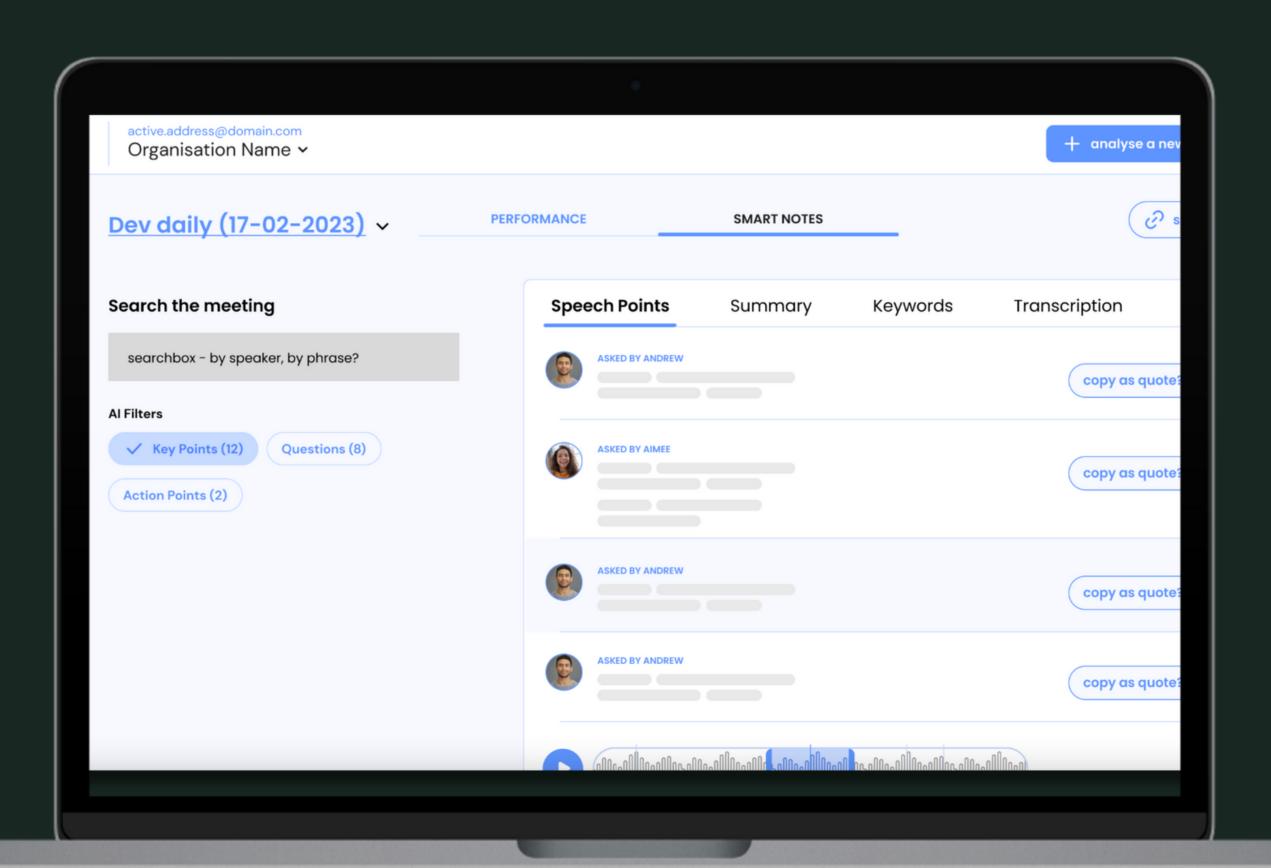

#### **CONVERSATION MEMORY AND MAPPING**

#### **MEMORY**

- Full transcripts
- Topics Cloud
- Meeting Synopsis
- Key Speaker Points
- Speaker Summaries
- Question Tracker

#### **COLLABORATION**

- annotate
- mention
- share
- search

#### **INTERACTION**

- map org conversations
- jump through topics
- who talks about what
- heated topics?